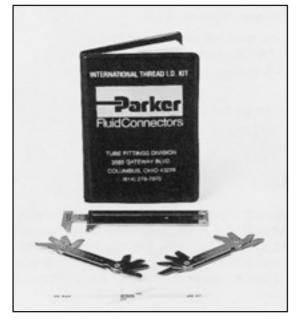

## Thread identification kit

The thread identification tools are beneficial in the assistance of the identification of international threads such as:

- European threads (Metric, BSPP, BSPT threads) and
- U.S. threads (NPT and SAE straight threads UNF)

The Thread Identification Kit is equipped with a set of callipers, thread profiles, and an instruction booklet.

The components of the thread ID Kit are no high precision gauges but simple instruments for workshop use.

#### Ordering

| Туре                      | Order code |
|---------------------------|------------|
| Thread identification kit | MIK-1      |

#### Attention: The kit is only available in english!