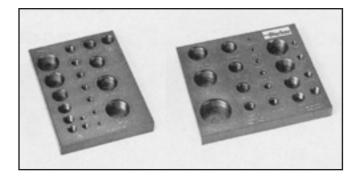

## Portboard

Portboards are suitable for thread identification of male stud connectors. The two portboards are machined with female threads for quick and easy identification by simply screwing the appropriate male port end.

- European (Metric, BSPP/BSPT threads)
- U.S. (NPT and SAE straight threads UNF)

### Ordering

| Туре                                       | Order code  |
|--------------------------------------------|-------------|
| Portboard for NPT and SAE straight threads | PORTBOARD A |
| Portboard for Metric and BSPP/BSPT threads | Portboard B |