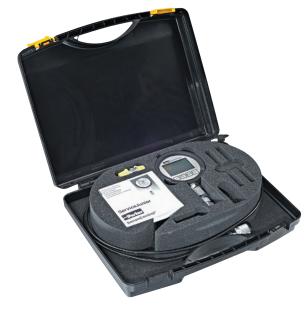

## Equipment cases for Parker handheld measuring devices

| SCC equipment cases                                                                                                                                             | Order code  |
|-----------------------------------------------------------------------------------------------------------------------------------------------------------------|-------------|
| provide room for the following components:                                                                                                                      |             |
| 2 ServiceJuniors with EMA adapters                                                                                                                              | SCC-120     |
| The Parker Service Master <i>Easy</i> , 6 SCK, 8 SCPT, 1 SCT, 1 SCRPM, 1 SCFT-015/060/150/300/600 or 1 SCFT-150-DRV                                             | SCC-DRV-300 |
| 1 Parker Serviceman Plus, 3 SCP or 3 SCPT, 2 SMA-3, 3 SCK                                                                                                       | SCC-200     |
| 1 The Parker Service Master <i>Plus</i> and 1 The Parker Service Master <i>Easy</i> , 12 SCK, 8 SCPT, 1 SCRPM, 1 SCFT-015/060/150/300/600/750 or 1 SCFT-150-DRV | SCC-500     |