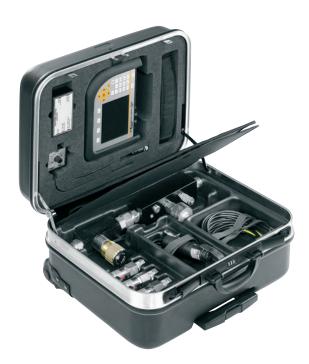

## Equipment cases for Parker handheld measuring devices

| SCC equipment cases                                                                                                                                             | Order code  |
|-----------------------------------------------------------------------------------------------------------------------------------------------------------------|-------------|
| provide room for the following components:                                                                                                                      |             |
| 2 ServiceJuniors with EMA adapters                                                                                                                              | SCC-120     |
| The Parker Service Master <i>Easy</i> , 6 SCK, 8 SCPT, 1 SCT, 1 SCRPM, 1 SCFT-015/060/150/300/600 or 1 SCFT-150-DRV                                             | SCC-DRV-300 |
| 1 Parker Serviceman Plus, 3 SCP or 3 SCPT, 2 SMA-3, 3 SCK                                                                                                       | SCC-200     |
| 1 The Parker Service Master <i>Plus</i> and 1 The Parker Service Master <i>Easy</i> , 12 SCK, 8 SCPT, 1 SCRPM, 1 SCFT-015/060/150/300/600/750 or 1 SCFT-150-DRV | SCC-500     |