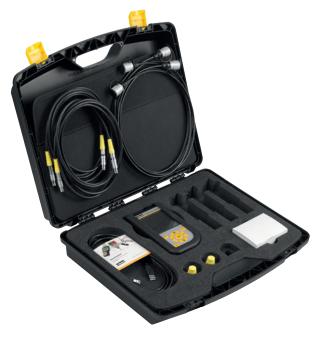

## Equipment cases for Parker handheld measuring devices

| SCC equipment cases                                                                                                                                             | Order code  |
|-----------------------------------------------------------------------------------------------------------------------------------------------------------------|-------------|
| provide room for the following components:                                                                                                                      |             |
| 2 ServiceJuniors with EMA adapters                                                                                                                              | SCC-120     |
| The Parker Service Master <i>Easy</i> , 6 SCK, 8 SCPT, 1 SCT, 1 SCRPM, 1 SCFT-015/060/150/300/600 or 1 SCFT-150-DRV                                             | SCC-DRV-300 |
| 1 Parker Serviceman Plus, 3 SCP or 3 SCPT, 2 SMA-3, 3 SCK                                                                                                       | SCC-200     |
| 1 The Parker Service Master <i>Plus</i> and 1 The Parker Service Master <i>Easy</i> , 12 SCK, 8 SCPT, 1 SCRPM, 1 SCFT-015/060/150/300/600/750 or 1 SCFT-150-DRV | SCC-500     |