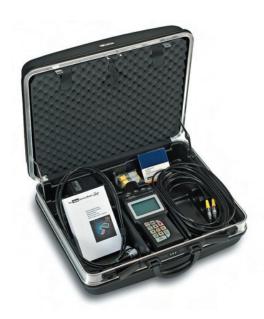

## Equipment cases for Parker handheld measuring devices

| SCC equipment cases                                                                                                                                             | Order code  |
|-----------------------------------------------------------------------------------------------------------------------------------------------------------------|-------------|
| provide room for the following components:                                                                                                                      |             |
| 2 ServiceJuniors with EMA adapters                                                                                                                              | SCC-120     |
| The Parker Service Master <i>Easy</i> , 6 SCK, 8 SCPT, 1 SCT, 1 SCRPM, 1 SCFT-015/060/150/300/600 or 1 SCFT-150-DRV                                             | SCC-DRV-300 |
| 1 Parker Serviceman Plus, 3 SCP or 3 SCPT, 2 SMA-3, 3 SCK                                                                                                       | SCC-200     |
| 1 The Parker Service Master <i>Plus</i> and 1 The Parker Service Master <i>Easy</i> , 12 SCK, 8 SCPT, 1 SCRPM, 1 SCFT-015/060/150/300/600/750 or 1 SCFT-150-DRV | SCC-500     |